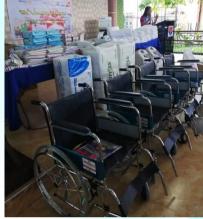

With warm smiles and laughter, the senior citizens enjoyed the activity and looked forward to them using some of the gifts handed by the visiting Rotary club.

Among the gifts handed were:

- 2 oxygen concentrators
- 4 wheelchairs
- 4 bundles of adult diapers
- 2 nebulizers
- -10 boxes of gloves
- 50 Bedsheets
- 50 towels
- -1 sack brown sugar

The latest situation summary updates are available on CDC's web page 2019 Novel

Coronvirus, Wuhan, China.

Annabelle Eve R. Sator, PHF+1 **President** 

Madayaw na Adlaw LACES!!!

We have a very successful community outreach last Wednesday at Home for the Aged!!! The Rotarians of San Diego, South Bay California were really helpful and generous with their donations of wheelchairs, oxygen concentrators, nebulizers, bed sheets, towels and gloves. The staff of the Home for the Aged were really amazed by their gifts and very much thankful to these Samaritans. aood