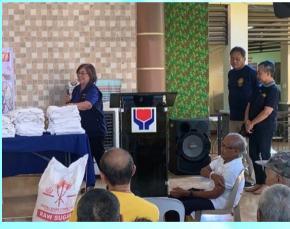

With warm smiles and laughter, the senior citizens enjoyed the activity and looked forward to them using some of the gifts handed by the visiting Rotary club.

Among the gifts handed were:

- 2 oxygen concentrators
- 4 wheelchairs
- 4 bundles of adult diapers
- 2 nebulizers
- -10 boxes of gloves
- 50 Bedsheets
- 50 towels
- -1 sack brown sugar

The latest situation summary updates are available on CDC's web page 2019 Novel

Coronvirus, Wuhan, China.

Annabelle Eve R. Sator, PHF+1 **President** 

Madayaw na Adlaw LACES!!!

We have a very successful community outreach last Wednesday at Home for the Aged!!! The Rotarians of San Diego, South Bay California were really helpful and generous with their donations of wheelchairs, oxygen concentrators, nebulizers, bed sheets, towels and gloves. The staff of the Home for the Aged were really amazed by their gifts and very much thankful to these Samaritans. aood

On the other hand the RCTGL prepared the snacks as well as granted their request. We gave them one (1) sack of brown sugar—needed by the elderly for their daily morning coffee. The short program during the turn-over were really enjoyable and full of fun. The elderly showcased their talents in singing and dancing. Everyone have a good time.