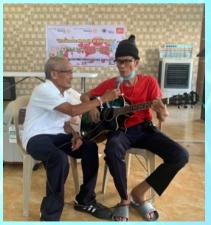

On the other hand the RCTGL prepared the snacks as well as granted their request. We gave them one (1) sack of brown sugar—needed by the elderly for their daily morning coffee. The short program during the turn-over were really enjoyable and full of fun. The elderly showcased their talents in singing and dancing. Everyone have a good time.

Truly, Rotarians lived up to the motto of "Service Above Self" for these Rotarians from far away land, take their time to be here in Tagum, reconnecting again through service, to their beloved hometown.