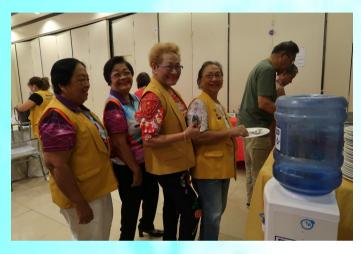

## About the Cover

PE Judy R. Tan, PHF Contributor

RC San Diego, California Works with LACES

The Home for the Aged was a recipient of the generosity of RC San Diego, California in sisterhood with the Rotary Club of Tagum Golden LACES. Last January 29, 2020, Rotarians visited our aged brothers and sisters.

With warm smiles and laughter, the senior citizens enjoyed the activity and looked forward to them using some of the gifts handed by the visiting Rotary club.

Among the gifts handed were:

- 2 oxygen concentrators
- 4 wheelchairs
- 4 bundles of adult diapers
- 2 nebulizers
- -10 boxes of gloves
- 50 Bedsheets
- 50 towels
- -1 sack brown sugar

Activity 89: Rotary Club of San Diego, California South Bay visits Home for the Aged at Tagum City on January 29, 2020

- 1. PAG Concepcion B. Balunos
- 2. AG Rae Kara A. Malbog
- 3. PAG Arlene Adlawan
- 4. PAG Norma R. Pereyras
- 5. Rtn. Caridad Chavez
- 6. Rtn. Fe Adlawan
- 7. Pres. Annabelle Eve Sator
- 8. PP Rosanna P. Adtoon
- 9. Rtn. Rowena P. Suaybaguio
- 10. PP Laurencia B. Rimando