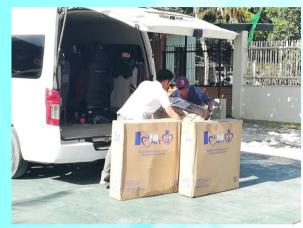

With warm smiles and laughter, the senior citizens enjoyed the activity and looked forward to them using some of the gifts handed by the visiting Rotary club.

Among the gifts handed were:

- 2 oxygen concentrators
- 4 wheelchairs
- 4 bundles of adult diapers
- 2 nebulizers
- -10 boxes of gloves
- 50 Bedsheets
- 50 towels
- -1 sack brown sugar

The latest situation summary updates are available on CDC's web page 2019 Novel

Coronvirus, Wuhan, China.

Annabelle Eve R. Sator, PHF+1 **President** 

Madayaw na Adlaw LACES!!!

We have a very successful community outreach last Wednesday at Home for the Aged!!! The Rotarians of San Diego, South Bay California were really helpful and generous with their donations of wheelchairs, oxygen concentrators, nebulizers, bed sheets, towels and gloves. The staff of the Home for the Aged were really amazed by their gifts and very much thankful to these Samaritans. aood