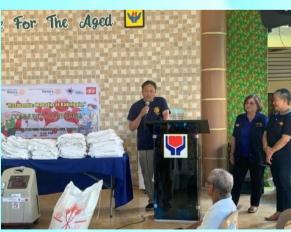

## About the Cover

PE Judy R. Tan, PHF Contributor

RC San Diego, California Works with LACES

The Home for the Aged was a recipient of the generosity of RC San Diego, California in sisterhood with the Rotary Club of Tagum Golden LACES. Last January 29, 2020, Rotarians visited our aged brothers and sisters.

With warm smiles and laughter, the senior citizens enjoyed the activity and looked forward to them using some of the gifts handed by the visiting Rotary club.

Among the gifts handed were:

- 2 oxygen concentrators
- 4 wheelchairs
- 4 bundles of adult diapers
- 2 nebulizers
- -10 boxes of gloves
- 50 Bedsheets
- 50 towels
- -1 sack brown sugar

The latest situation summary updates are available on CDC's web page 2019 Novel

Coronvirus, Wuhan, China.

Annabelle Eve R. Sator, PHF+1 **President** 

Madayaw na Adlaw LACES!!!

We have a very successful community outreach last Wednesday at Home for the Aged!!! The Rotarians of San Diego, South Bay California were really helpful and generous with their donations of wheelchairs, oxygen concentrators, nebulizers, bed sheets, towels and gloves. The staff of the Home for the Aged were really amazed by their gifts and very much thankful to these Samaritans. aood