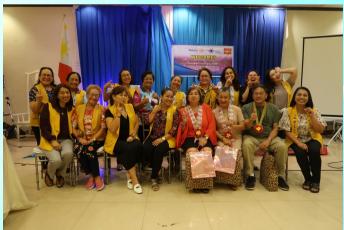

Activity 89: Rotary Club of San Diego, California South Bay visits Home for the Aged at Tagum City on January 29, 2020

- 1. PAG Concepcion B. Balunos
- 2. AG Rae Kara A. Malbog
- 3. PAG Arlene Adlawan
- 4. PAG Norma R. Pereyras
- 5. Rtn. Caridad Chavez
- 6. Rtn. Fe Adlawan
- 7. Pres. Annabelle Eve Sator
- 8. PP Rosanna P. Adtoon
- 9. Rtn. Rowena P. Suaybaguio
- 10. PP Laurencia B. Rimando