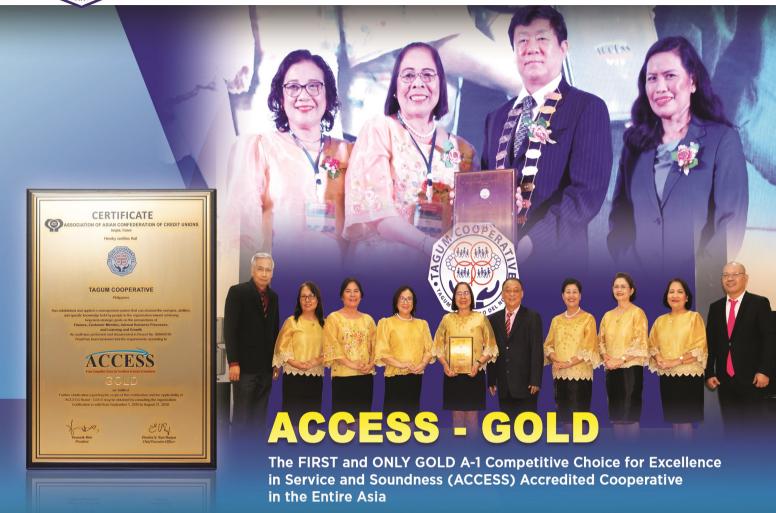

## Jenar General Merchandise

BY PONTE THREAD MASTER TAILORING

\*LAW ENFORCEMENT | \*MILITARY | \*CORPORATE |

\*SECURITY | \*OUTDOORS | \*TACTICAL APPARELS

#### Dealer of all:

- PNP SECURITY GUARD
- MILITARY BFP supplies & paraphernalias

#### Accept:

Computerized name cloth & Logo

BY: PONTE THREAD MASTER CORPORATION

Jenny Claire P. Bantayan/Arian M. Bantayan
Owners

Address: Purok Luzvimin, Mabini St., Magugpo South, Tagum City Contact #: 0943-055-5914/0927-551-9153 Email Add.: jenar.genmerchandisecorp@gmail.com











## LEVEL 1 ATRIUM ROBINSONS PLACE TAGUM



LEVEL 3 ROBINSONS PLACE TAGUM LEVEL 3 GAISANO MALL OF TAGUM



LEVE3 ROBINSONS PLACE TAGUM



PRK.4, APOKON ROAD, TAGUM CITY Magsaysay Rd. Cr. Sunflower St Poblacion, Sto. Tomas



# CONGRATULATIONS! TAGUM COOPERATIVE