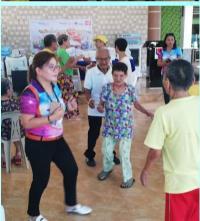

On the other hand the RCTGL prepared the snacks as well as granted their request. We gave them one (1) sack of brown sugar—needed by the elderly for their daily morning coffee. The short program during the turn-over were really enjoyable and full of fun. The elderly showcased their talents in singing and dancing. Everyone have a good time.

Truly, Rotarians lived up to the motto of "Service Above Self" for these Rotarians from far away land, take their time to be here in Tagum, reconnecting again through service, to their beloved hometown.