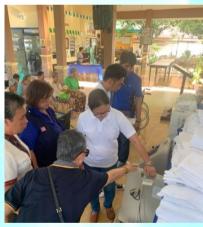

With warm smiles and laughter, the senior citizens enjoyed the activity and looked forward to them using some of the gifts handed by the visiting Rotary club.

Among the gifts handed were:

- 2 oxygen concentrators
- 4 wheelchairs
- 4 bundles of adult diapers
- 2 nebulizers
- -10 boxes of gloves
- 50 Bedsheets
- 50 towels
- -1 sack brown sugar

The latest situation summary updates are available on CDC's web page 2019 Novel

Coronvirus, Wuhan, China.

Annabelle Eve R. Sator, PHF+1 **President** 

Madayaw na Adlaw LACES!!!

We have a very successful community outreach last Wednesday at Home for the Aged!!! The Rotarians of San Diego, South Bay California were really helpful and generous with their donations of wheelchairs, oxygen concentrators, nebulizers, bed sheets, towels and gloves. The staff of the Home for the Aged were really amazed by their gifts and very much thankful to these Samaritans. aood

On the other hand the RCTGL prepared the snacks as well as granted their request. We gave them one (1) sack of brown sugar—needed by the elderly for their daily morning coffee. The short program during the turn-over were really enjoyable and full of fun. The elderly showcased their talents in singing and dancing. Everyone have a good time.