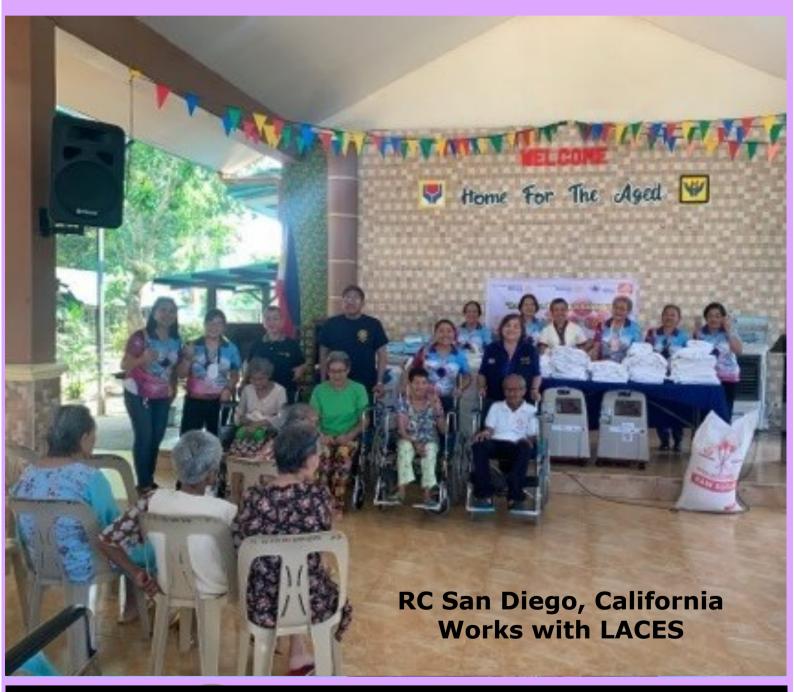

## About the Cover

PE Judy R. Tan, PHF Contributor

RC San Diego, California Works with LACES

The Home for the Aged was a recipient of the generosity of RC San Diego, California in sisterhood with the Rotary Club of Tagum Golden LACES. Last January 29, 2020, Rotarians visited our aged brothers and sisters.

With warm smiles and laughter, the senior citizens enjoyed the activity and looked forward to them using some of the gifts handed by the visiting Rotary club.

Among the gifts handed were:

- 2 oxygen concentrators
- 4 wheelchairs
- 4 bundles of adult diapers
- 2 nebulizers
- -10 boxes of gloves
- 50 Bedsheets
- 50 towels
- -1 sack brown sugar

It was an event that was made possible because of the sisterhood of the two (2) clubs. Our kababayans who are now based in the United States could not forget Tagum City as it is also their homeland.

Activity 89: Rotary Club of San Diego, California South Bay visits Home for the Aged at Tagum City on January 29, 2020

- 1. PAG Concepcion B. Balunos
- 2. AG Rae Kara A. Malbog
- 3. PAG Arlene Adlawan
- 4. PAG Norma R. Pereyras
- 5. Rtn. Caridad Chavez
- 6. Rtn. Fe Adlawan
- 7. Pres. Annabelle Eve Sator
- 8. PP Rosanna P. Adtoon
- 9. Rtn. Rowena P. Suaybaguio
- 10. PP Laurencia B. Rimando