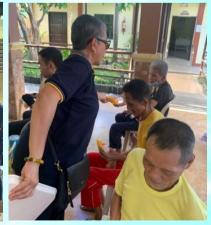

With warm smiles and laughter, the senior citizens enjoyed the activity and looked forward to them using some of the gifts handed by the visiting Rotary club.

Among the gifts handed were:

- 2 oxygen concentrators
- 4 wheelchairs
- 4 bundles of adult diapers
- 2 nebulizers
- -10 boxes of gloves
- 50 Bedsheets
- 50 towels
- -1 sack brown sugar

The latest situation summary updates are available on CDC's web page 2019 Novel

Coronvirus, Wuhan, China.

Annabelle Eve R. Sator, PHF+1 **President** 

Madayaw na Adlaw LACES!!!

We have a very successful community outreach last Wednesday at Home for the Aged!!! The Rotarians of San Diego, South Bay California were really helpful and generous with their donations of wheelchairs, oxygen concentrators, nebulizers, bed sheets, towels and gloves. The staff of the Home for the Aged were really amazed by their gifts and very much thankful to these Samaritans. aood

On the other hand the RCTGL prepared the snacks as well as granted their request. We gave them one (1) sack of brown sugar—needed by the elderly for their daily morning coffee. The short program during the turn-over were really enjoyable and full of fun. The elderly showcased their talents in singing and dancing. Everyone have a good time.