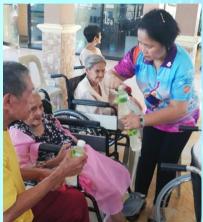

## About the Cover

PE Judy R. Tan, PHF Contributor

RC San Diego, California Works with LACES

The Home for the Aged was a recipient of the generosity of RC San Diego, California in sisterhood with the Rotary Club of Tagum Golden LACES. Last January 29, 2020, Rotarians visited our aged brothers and sisters.

With warm smiles and laughter, the senior citizens enjoyed the activity and looked forward to them using some of the gifts handed by the visiting Rotary club.

Among the gifts handed were:

- 2 oxygen concentrators
- 4 wheelchairs
- 4 bundles of adult diapers
- 2 nebulizers
- -10 boxes of gloves
- 50 Bedsheets
- 50 towels
- -1 sack brown sugar

Activity 89: Rotary Club of San Diego, California South Bay visits Home for the Aged at Tagum City on January 29, 2020

- 1. PAG Concepcion B. Balunos
- 2. AG Rae Kara A. Malbog
- 3. PAG Arlene Adlawan
- 4. PAG Norma R. Pereyras
- 5. Rtn. Caridad Chavez
- 6. Rtn. Fe Adlawan
- 7. Pres. Annabelle Eve Sator
- 8. PP Rosanna P. Adtoon
- 9. Rtn. Rowena P. Suaybaguio
- 10. PP Laurencia B. Rimando